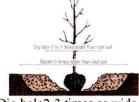

nting hole with a thick layer of mulch. Avoid a mulch volcano around the trunk of the tree.



Keep soil moist, not soggy. Water every 7-10 days the first year. Support if necessary.

## HOW TO PLANT CONTAINERIZED TREES



Dig hole 2-3 times wider than the pot. Hole should have sloping sides.



Carefully remove tree. If roots are bound cut a "X" on the bottom and a vertical line on 4 sides.



Set tree in the center of the hole making sure the root flare is at the soil surface. Level the tree and backfill.



Create a water holding basin.
Cover with 2-4 inches of mulch avoiding a mulch volcano around the trunk of the tree.
Water generously every 7-10 days.



Remove any tags and labels and prune any broken or dead branches Support if necessary.

# HOW TO PLANT BALLED AND BURLAPPED TREES



Dig hole2-3 times as wide and as deep as the root ball. Set the tree in the center of planting hole.



When moving the tree do not carry it by the trunk as this may cause damage. Ensure the tree is centered and the root flare is level or slightly above ground level.



Remove as much of the wire basket and burlap as possible without sacrificing the integrity of the root ball.



Backfill with soil, packing firmly. Create a water basin, cover with 2-4 inches of mulch. Water every 7-10 days.



Remove any tags and labels and prune any broken or dead branches. Support if necessary.