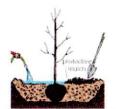

on 4 sides.



Set tree in the center of the hole making sure the root flare is at the soil surface. Level the tree and backfill.



Create a water holding basin.
Cover with 2-4 inches of mulch avoiding a mulch volcano around the trunk of the tree.
Water generously every 7-10 days.



Remove any tags and labels and prune any broken or dead branches Support if necessary.

# HOW TO PLANT BALLED AND BURLAPPED TREES



Dig hole2-3 times as wide and as deep as the root ball. Set the tree in the center of planting hole.



When moving the tree do not carry it by the trunk as this may cause damage. Ensure the tree is centered and the root flare is level or slightly above ground level.



Remove as much of the wire basket and burlap as possible without sacrificing the integrity of the root ball.



Backfill with soil, packing firmly. Create a water basin, cover with 2-4 inches of mulch. Water every 7-10 days.



Remove any tags and labels and prune any broken or dead branches. Support if necessary.